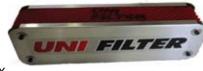

#### Speedway/Rally Air Box

Suitable for webers, throttle body injection, Midgets & F500. Base size 425mm x 140mm. Available in 50mm, 75mm, 90mm, 100mm, 125mm & 150mm heights.

Kits include two aluminium base plates, two stage filter and mounting hardware.

Available in Red, Green, Yellow, Blue & Orange.

RRP \$180-\$250.00.