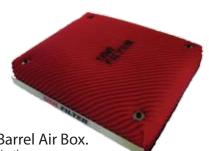

# Rectangle Holley/4 Barrel Air Box.

Suitable for Street & Race applications.

Base plate 410mm x 350mm. Available in 50mm, 75mm, 90mm, 100mm, 125mm & 150mm.

Kit includes aluminium base plate, two stage filter & mounting hardware. Available in Red, Green, Yellow, Blue & Orange.

RRP \$140-\$280.00