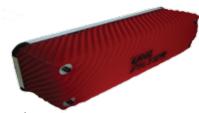

## Twin Weber/Throttle Body Inj Kit.

Suitable for twin webers, throttle inj, SU's

Base plate 425mm x 140mm. Available in 50mm, 75mm, 90mm, 100mm, 125mm & 150mm heights.

Kit includes base aluminium plate, two stage filter & mounting hardware Available in Red, Green, Yellow, Blue & Orange.

RRP \$160 - \$250.00.