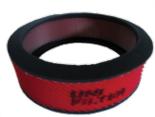

### Round Sports Elements 14"

To suit Holley etc.

Available in 2", 3", 4", 5" & 6" heights. Available in single & 2 stage elements. Available in Red, Green, Yellow, Blue & Orange.

RRP \$55 - \$125.00