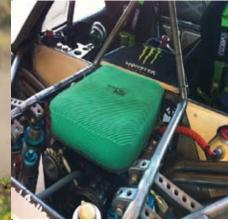

### Sprintcar/Trophy Truck Air Box

480mm x 340mm x 150mm

Kit includes aluminium base plate, two stage filter & mounting bolts. Available in Red, Green, Yellow, Blue & Orange.

RRP: \$400.00