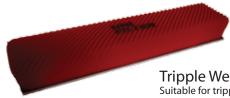

#### Tripple Weber/Throttle Body Inj Kit

Suitable for tripple webers, throttle body inj.

Base plate 640mm x 140mm. Available in 50mm, 75mm, 90mm, 100mm 125mm &150mm heights.

Kit includes aluminium base plate, two stage filter & mounting hardware Available in Red, Green, Yellow, Blue & Orange.

RRP \$170-\$300.00.