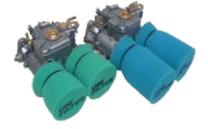

## Twin Weber/Throttle Body Inj Kit.

Suitable for twin webers, throttle inj, SU's

Base plate 425mm x 140mm. Available in 50mm, 75mm, 90mm, 100mm, 125mm & 150mm heights.

Kit includes base aluminium plate, two stage filter & mounting hardware Available in Red, Green, Yellow, Blue & Orange.

RRP \$160 - \$250.00.